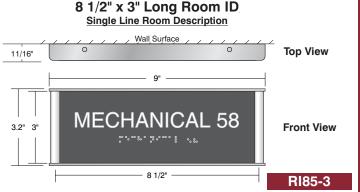

8 1/2" x 3" Long Room ID Single Line Room Description **Top View** 11/16" **Front View** 3.2" 3" RI85-3 **Notes about Room ID Signs:** 

RI85-2-3

11/16"