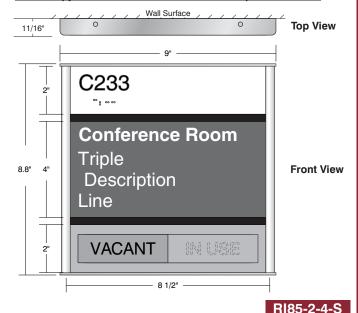

Tactile Copy and Braille with 4 Line Room Description **Top View** 11/16" 211 Jane Doe **Front View** 6.3" **Triple** Line Title 8 1/2" RI85-2-4

3" x 6" Short Room ID

**Single Line Room Description** 

8 1/2" x 6" Room ID